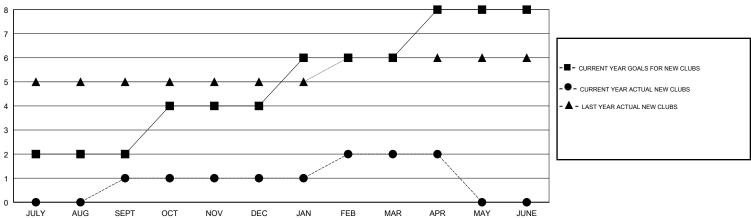

### GOALS AND ACTUAL NEW CLUBS CUMULATIVE

### LOCATION INDIA

**GMT CA** 

|               | Club          | s         |               | Members               |                           |                         |                                              |
|---------------|---------------|-----------|---------------|-----------------------|---------------------------|-------------------------|----------------------------------------------|
|               | RESULTS FOR   | 2018-2019 |               | RESULTS FOR 2018-2019 |                           |                         |                                              |
| QUARTER       | NEW CLUB GOAL | NEW CLUBS | DROPPED CLUBS | QUARTER               | MEMBER GROWTH NET<br>GOAL | MEMBER GROWTH<br>ACTUAL | DROPPED MEMBERS ACTUAL (including transfers) |
| JULY/AUG/SEPT | 2             | 1         | 1             | JULY/AUG/SEPT         | 40                        | 86                      | 50                                           |
| OCT/NOV/DEC   | 2             | 0         | 5             | OCT/NOV/DEC           | 60                        | 4                       | 180                                          |
| JAN/FEB/MAR   | 2             | 1         | 0             | JAN/FEB/MAR           | 60                        | 127                     | 18                                           |
| APR/MAY/JUNE  | 2             | 0         | 0             | APR/MAY/JUNE          | 70                        | 5                       | 3                                            |