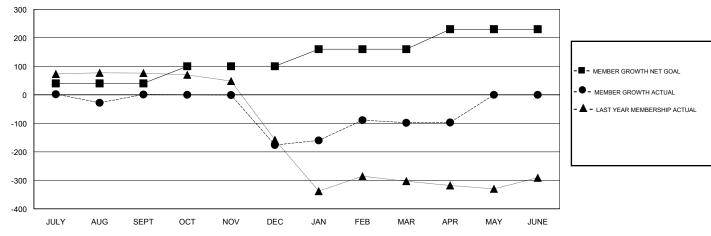

### GOALS AND ACTUAL MEMBERS CUMULATIVE

| DROPPED CLUBS: 6  DROPPED MEMBERS |     | 21 CLUBS OF 48 ADDED 1 OR MORE NEW MEMBERS | GENDER DISTRIBUTION  MALE 874 (66.92%)  FEMALE 432 (33.08%)  Women Percentage Fiscal Year Goal: 20% |     |
|-----------------------------------|-----|--------------------------------------------|-----------------------------------------------------------------------------------------------------|-----|
| DECEASED                          | 2   | CLICK HERE FOR CUMULATIVE                  | TOTAL FAMILY UNIT MEMBERS                                                                           | 548 |
| CLUB CANCELLED                    | 158 | MEMBERSHIP DATA                            |                                                                                                     | 040 |
| OTHER 91                          |     |                                            | FAMILY MEMBERS PAYING HALF DUES                                                                     | 310 |
| TOTAL                             | 251 |                                            |                                                                                                     |     |

### LOCATION INDIA

**GMT CA** 

|               | Club          | s         |               | Members               |                           |                         |                                              |
|---------------|---------------|-----------|---------------|-----------------------|---------------------------|-------------------------|----------------------------------------------|
|               | RESULTS FOR   | 2018-2019 |               | RESULTS FOR 2018-2019 |                           |                         |                                              |
| QUARTER       | NEW CLUB GOAL | NEW CLUBS | DROPPED CLUBS | QUARTER               | MEMBER GROWTH NET<br>GOAL | MEMBER GROWTH<br>ACTUAL | DROPPED MEMBERS ACTUAL (including transfers) |
| JULY/AUG/SEPT | 2             | 1         | 1             | JULY/AUG/SEPT         | 40                        | 86                      | 50                                           |
| OCT/NOV/DEC   | 2             | 0         | 5             | OCT/NOV/DEC           | 60                        | 4                       | 180                                          |
| JAN/FEB/MAR   | 2             | 1         | 0             | JAN/FEB/MAR           | 60                        | 127                     | 18                                           |
| APR/MAY/JUNE  | 2             | 0         | 0             | APR/MAY/JUNE          | 70                        | 5                       | 3                                            |